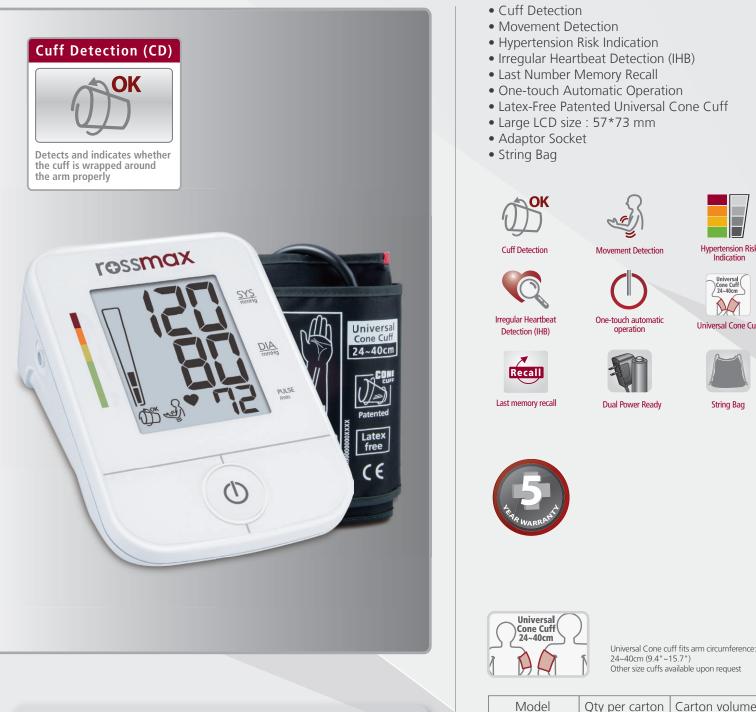

- Hypertension Risk Indication
- Irregular Heartbeat Detection (IHB)
- Last Number Memory Recall

X3

QTY per 20'

To be advised

To be advised

QTY per 40'

To be advised

- One-touch Automatic Operation
- Latex-Free Patented Universal Cone Cuff

Hypertension Risk

Indication

Universal Cone Cuff

String Bag

Carton volume

To be advised

QTY per 40'HQ

To be advised