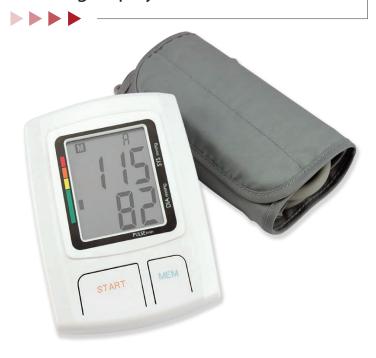

KD-557

Automatic blood pressure monitor with big display and 2 x 60 memories

- WHO blood pressure indicator
- 2 x 60 memories, date and time
- Average of last three measurements
- Irregular heartbeat detection

## **Specifications**

| Model number          | KD-557                    |
|-----------------------|---------------------------|
| Measurement method    | oscillometric             |
| Display               | 48 x 60 mm LCD            |
| Measurement range     | Pressure: 0 - 295 mmHg    |
|                       | Pulse: 40 - 199 beats/min |
| Accuracy              | Pressure: within 3 mmHg   |
|                       | Pulse: within 5%          |
| Memories              | 2 x 60                    |
| Dimensions            | 100 x 136 x 65 mm         |
| Weight                | 236 g                     |
| Power supply          | 4 x AA alkaline batteries |
| Operating temperature | +10 to +40°C, 85% R.H.    |
| Storage temperature   | -20 to +50°C, 85% R.H.    |
|                       |                           |